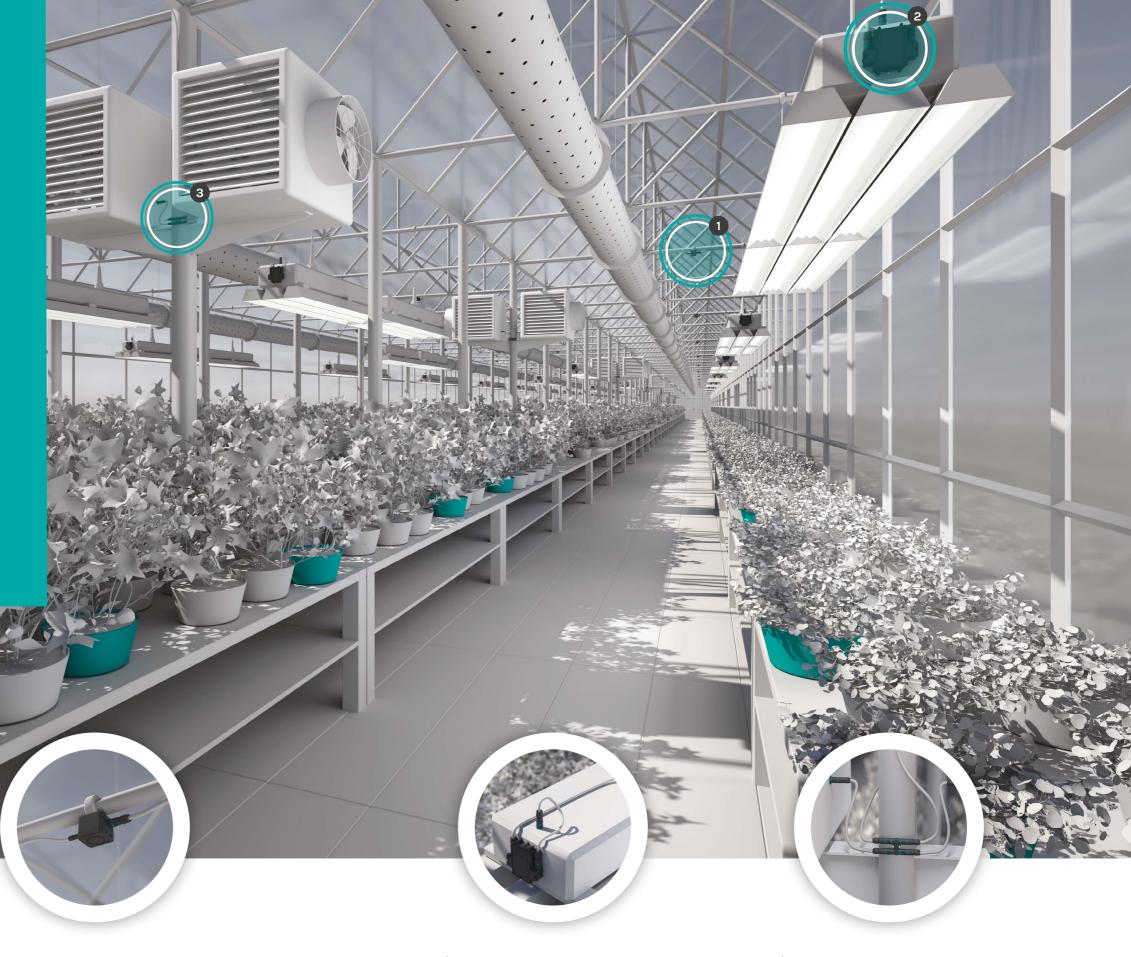

# IoTH solutions for horticulture

IOTH212 smart horticulture is an integrated, intelligent system that helps farmers monitor their crops and speed up the growth process.

It consists of the control of LED lights properly positioned and wired with various sensors.

The use of the IOTH212 platform allows a new, intelligent system approach to be implemented, with sensors to detect the percentage of humidity, oxygenation and temperature in the greenhouse in order to better manage the various ventilation systems and optimise consumption.

Wired sensor connections for detecting micro-climatic conditions.

Wired connections of the lighting system with control elements and LED source management.

Wired connections of ventilation devices to improve the indoor climate in the greenhouse.