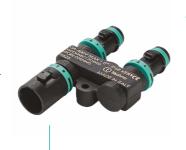

#### **TH629**

- 3/4-way power distributor with TH389 pluggable connectors
- Available up to 5 poles
- Integrated with DCDC, VIN Bus and IOUT LED load