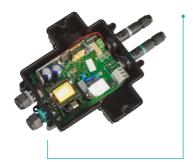

### TH212

- New mini-junction box
- Different configurations
- Wide range of accessories
- Can be integrated with sensors, electronics and drivers

#### TH212

- Mini-junction box with breakthrough walls
- Parallel and serial wiring
- Can be integrated with other products from the Techno range, sensors, electronic components and drivers.
- IP66