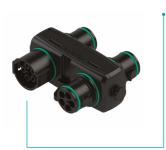

### TH212

- New mini-junction box
- Different configurations
- Wide range of accessories
- Can be integrated with sensors, electronics and drivers

#### TH212

- Mini-junction box with breakthrough walls
- Parallel and serial wiring
- Can be integrated with other products from the Techno range, sensors, electronic components and drivers.
- IP66