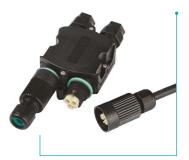

### TH212

- New mini-junction box
- Different configurations
- Wide range of accessories
- Can be integrated with sensors, electronics and drivers

#### TH212

- Mini-junction box with breakthrough walls
- Parallel and serial wiring
- Can be integrated with other products from the Techno range, sensors, electronic components and drivers.
- IP66