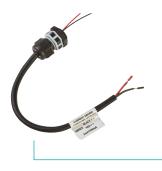

## TH450

- PG9/M16 cable gland
- Integrated with DC-DC converter (VIn=12-24 V, lout=350-700mA)
- IP66 / IP67 / IP68
- xDRY®

JOIN US ioth.it 🎇

Discover all products
that can be integrated into your
connection project on **ioth.it** 