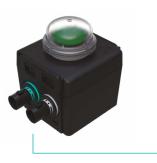

#### TH210

- 4-way junction box with control device
- IK10 (Ambient temperature +25° C)
- IP66 / IP67 / IP68