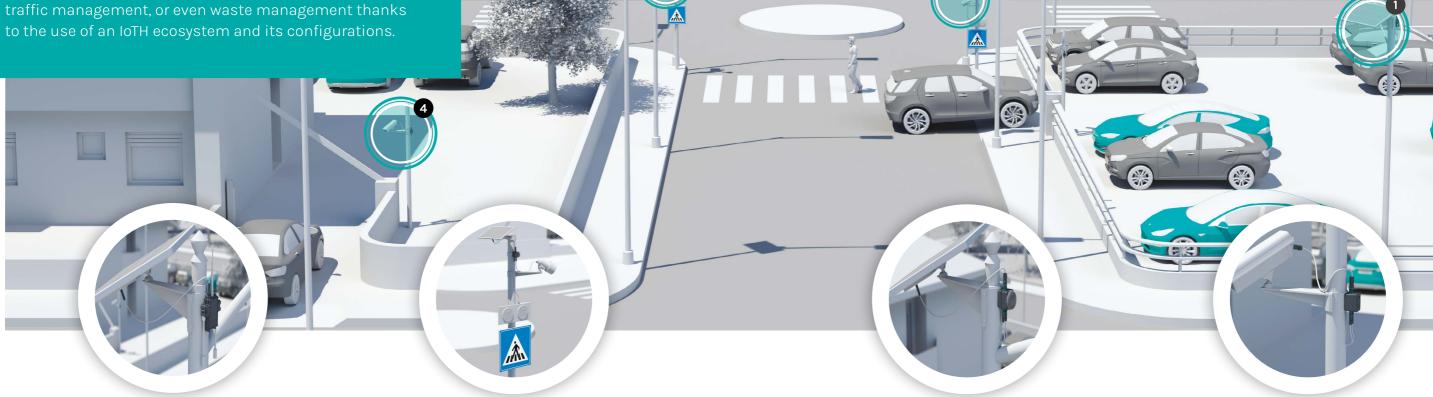

# IoTH solutions for smart cities

There are several applications for the new IoTH boxes in modern cities. It proves to be very useful for the various requests for adaptation to existing sensor components, for example, to integrate control devices operating the entry/exit barriers in public car parks, in this case we are talking about Smart Parking, which can also be used for the implementation of intelligent pedestrian crossing monitoring systems.

In this case, we see its use through the support-integration of a sensor which detects pedestrians about to cross, then activating the lights that will illuminate the crossing area and ensuring greater safety for people, especially at night. Furthermore, it is possible to integrate sensors for the detection of CO<sub>2</sub> in the air, and traffic management, or even waste management thanks to the use of an IoTH ecosystem and its configurations.

Integration of sensors for CO2 monitoring. Solar-powered system.

Sensors integration to manage signal and lighting elements keeping safe pedestrian crossing.

Sensors integration for the urban lighting intelligent management.

TRAIN STATION

TH212 junction boxes wired with standard functionality for video security.