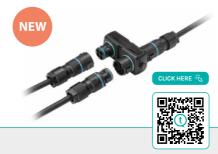

# **Connecting solutions for lighting**

## Guarantee of safety, visual comfort and aesthetics for your projects

Our commitment to develop safer connections and aesthetically non-invasive products.

Higher resistance against humidity (xDRY® anti-condensation solutions)

#### Fast pre-wired mini branch connectors (IP68) (TH392 xDRY® Series)

- + Compact for installation in small spaces
- + Ideal for sequential connections
- + Convenient alternative to junction boxes (speed and functionality)