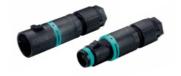

#### Quick coupling plug-socket connectors (IP66/IP68) (TH389U Series)

- + Ideal for industrial applications up to 25A 630V AC
- + Quick coupling and release system (push-pull) reduces installation mistakes
- + High temperature resistant with sealing elements made of silicone