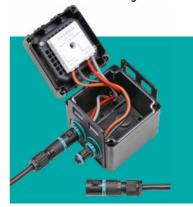

# Integrated solutions for IoT applications

## High-quality and modular connections platform

for the interconnection of wireless, wired and sensor technologies in innovative projects.

IP68 protection of the power supply and control from external agents

Pre-configured junction boxes (IP66/IP67/IP68) (IoTH210 Series)

- + Pre-configured with IoT devices and electrical connectors
- + High impact resistance (IK10)
- + Slim and only 42 mm thick

Integration of IoT devices and sensors in small space