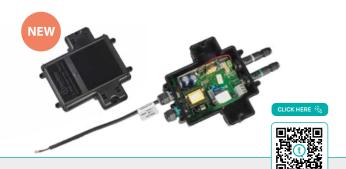

#### Smart IoT cable gland (IP68) (IoTH450 Series)

- + Power supply, wiring and voltage-current conversion in a single product
- + No moisture rising from the cable (anti-condensation barrier xDRY®)
- + PG9 M16 options