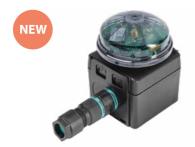

Pre-configured junction boxes (IP66/IP67/IP68) (IoTH210 Series)

- + Pre-configured with IoT devices and electrical connectors
- + High impact resistance (IK10)
- + Slim and only 42 mm thick

Integration of IoT devices and sensors in small space

"loT ready" mini junction boxes (IP66/IP68) (IoTH212 Series)

- + Harmonious appearance for architectural projects
- + Installation without tools and screws on the lid (IP66)
- + Pre-configured with Techno connectors and available up to 6 inputs-outputs