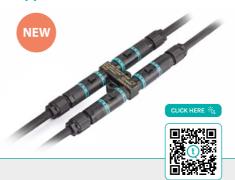

#### Fast pre-wired mini branch connectors (IP68) (TH392 xDRY® Series)

- + Compact for installation in small spaces
- + Ideal for sequential connections
- + Convenient alternative to junction boxes (speed and functionality)

Miniature connecting solutions for maximum functional and aesthetic integration

#### Micro plug-socket connectors (IP66/IP68/IP69) (TH381/TH625 Series for AC/DC circuits)

- + Connector outer diameter of 14 mm and screw terminal blocks
- + Quick plug&play connections and disconnections
- + Kit with branch connectors for series and parallel wiring