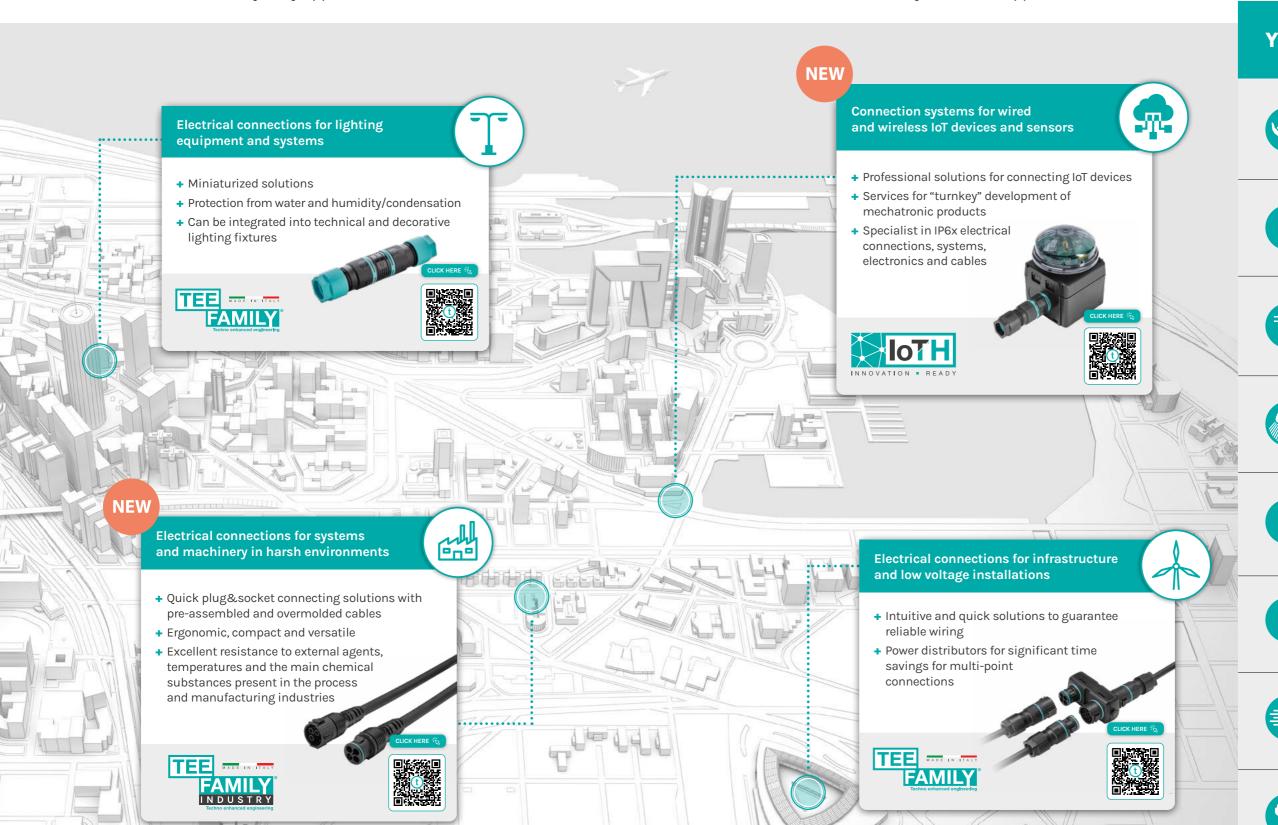

## Design and develop high-resistance electrical connectors

for outdoor environments and heavy-duty applications (IP66/IP68/IP69).

#### Facilitate installation and maintenance activities,

make electrical systems and appliances safe.

More compact connectors than ordinary

Electrical performance up to 25A/630V AC

DC functionality

Dust and water protection up to IP69 and impact resistance up to IK10

Operating temperature up to 100°C

Screw and screw-less terminal blocks for field wiring (crimp connectors available)

Quick coupling and release of the connection

Pre-configured current distributors and plug&socket solutions

# **Connecting solutions for lighting**

# **Connecting solutions for industry**

Safety and reliability for heavy-duty applications

Our commitment to developing high quality catalogue or customised connectors that last over time.

# Integrated solutions for IoT applications