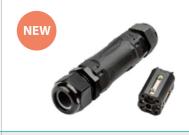

#### Quick coupling plug-socket connectors (IP66/IP68) (TH389U Series)

- + Ideal for industrial applications up to 25A 630V AC
- + Quick coupling and release system (push-pull) reduces installation mistakes
- + High temperature resistant with sealing elements made of silicone