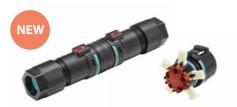

#### Quick coupling plug-socket connectors (IP66/IP68) (TH389U Series)

- + Ideal for industrial applications up to 25A 630V AC
- + Quick coupling and release system (push-pull) reduces installation mistakes
- + High temperature resistant with sealing elements made of silicone