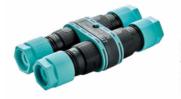

#### Power in linear joint connector (IP66/IP68) (TH400U Series)

- + Can be re-inspected and re-accessible even after long periods
- + For conductors up to 4 poles and for wire sections up to to 6 mm<sup>2</sup>
- + Can install cable fasteners with standard M32 thread (e.g. cable glands or membranes)