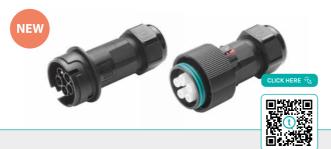

## Design and develop high-resistance electrical connectors

for outdoor environments and heavy-duty applications (IP66/IP68/IP69).

#### Facilitate installation and maintenance activities,

make electrical systems and appliances safe.

More compact connectors than ordinary

Electrical performance up to 25A/630V AC

DC functionality

Dust and water protection up to IP69 and impact resistance up to IK10

Operating temperature up to 100°C

Screw and screw-less terminal blocks for field wiring (crimp connectors available)

Quick coupling and release of the connection

Pre-configured current distributors and plug&socket solutions