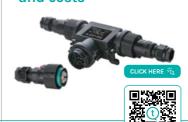

#### **Robust current distributors** for heavy-duty applications

#### Plug-socket current distributors (IP66/IP68) (TH389U, TH629U Series)

- + Up to 4 poles for conductors with cross-section up to 2.5 mm<sup>2</sup>
- + Quick push-pull couplings and releases
- + 1-input and 2-outputs connector layout

#### **Optimised installation** and maintenance times and costs

#### Plug-socket current distributors (IP65) (TH405, TH631 Series)

- Pre-wired junction boxes with connectors
- + Quick bayonet couplings and releases