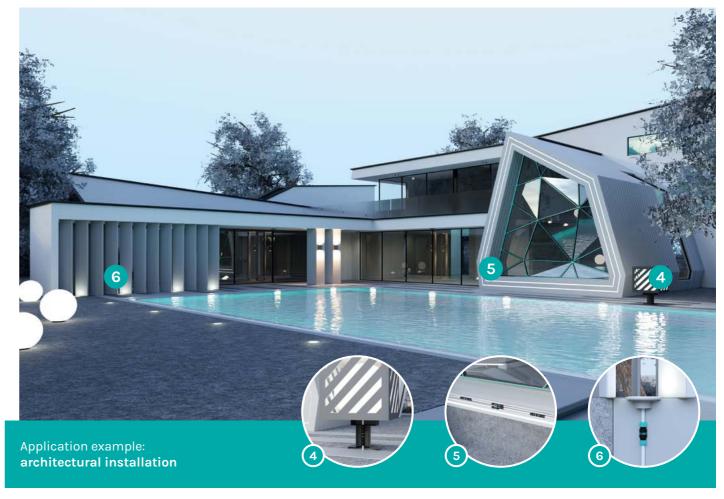

# **Connecting solutions for lighting**

## Guarantee of safety, visual comfort and aesthetics for your projects

Our commitment to develop safer connections and aesthetically non-invasive products.

Higher resistance against humidity (xDRY® anti-condensation solutions)

#### Fast pre-wired mini branch connectors (IP68) (TH392 xDRY® Series)

- + Compact for installation in small spaces
- + Ideal for sequential connections
- + Convenient alternative to junction boxes (speed and functionality)

Miniature connecting solutions for maximum functional and aesthetic integration

#### Micro plug-socket connectors (IP66/IP68/IP69) (TH381/TH625 Series for AC/DC circuits)

- + Connector outer diameter of 14 mm and screw terminal blocks
- + Quick plug&play connections and disconnections
- + Kit with branch connectors for series and parallel wiring