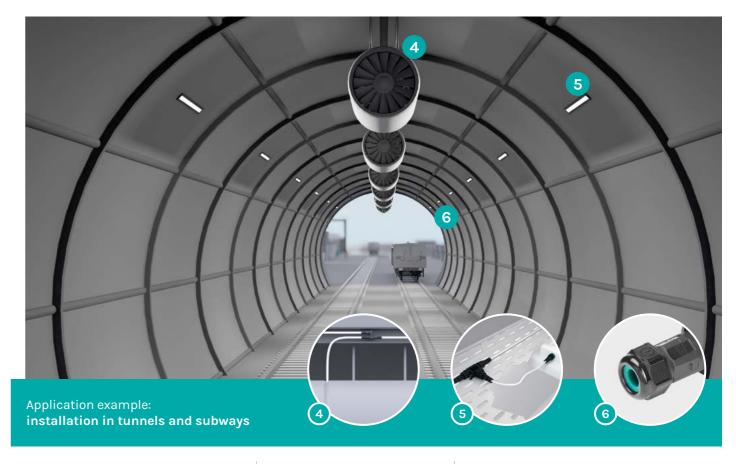

# **Connecting solutions for industry**

Safety and reliability for heavy-duty applications

Our commitment to developing high quality catalogue or customised connectors that last over time.

#### More power in less space

#### Quick coupling plug-socket connectors (IP66/IP68) (TH389U Series)

- + Ideal for industrial applications up to 25A 630V AC
- + Quick coupling and release system (push-pull) reduces installation mistakes
- + High temperature resistant with sealing elements made of silicone