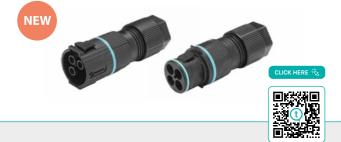

#### Quick coupling plug-socket connectors (IP66/IP68) (TH389U Series)

- + Ideal for industrial applications up to 25A 630V AC
- + Quick coupling and release system (push-pull) reduces installation mistakes
- + High temperature resistant with sealing elements made of silicone