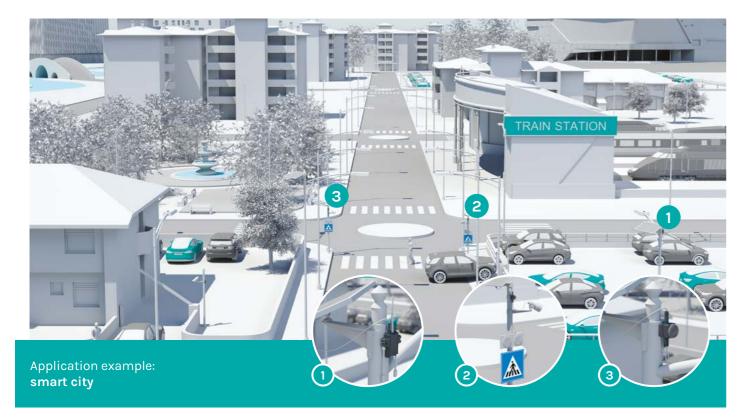

# Integrated solutions for IoT applications

## High-quality and modular connections platform

for the interconnection of wireless, wired and sensor technologies in innovative projects.

IP68 protection of the power supply and control from external agents