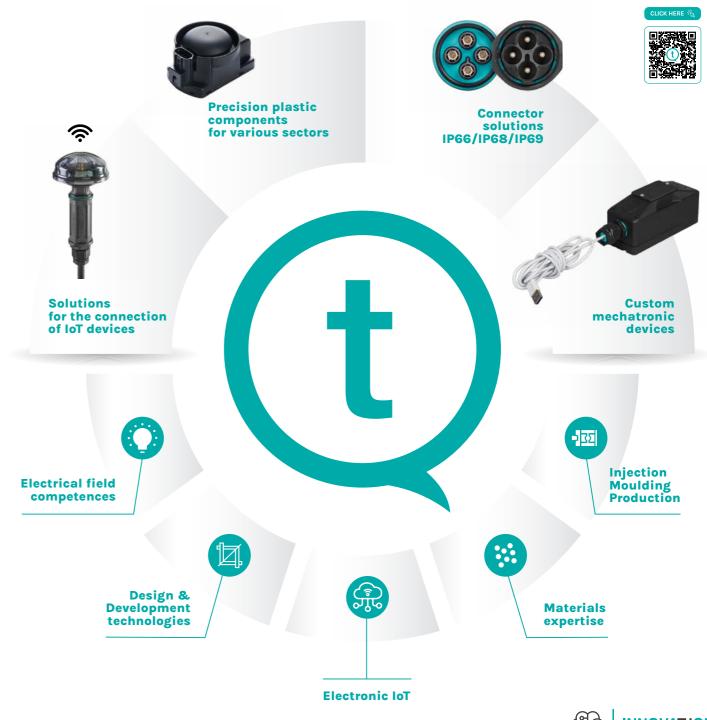

# **NEWS 2024**

IP66/IP68/IP69 electrical connectors and solutions for IoT ecosystems

## Why IoTH® = IoT + Techno (TH)

Techno is able to offer interoperability solutions capable of managing and connecting analog and/or digital devices in indoor and outdoor applications. Through the IoTH® platform it is possible to create and adapt any smart project by flexibly choosing the features you wish to integrate to meet customer needs thanks to advanced connection solutions for the control of electronic devices including drivers, sensors and controllers.

## What we offer

- 1. Professional connecting solutions for IoT devices
- 2. Expertise for the "turnkey" development of mechatronic products
- 3. Unique supplier (solution provider) specialised in IP6x electrical connections, installation systems, electronics and cable