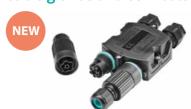

#### Hybrid plug-socket connectors (IP66/IP68) (TH405U, TH406U Series)

- + Hybrid connectors: 3 poles (Power) + 2 poles (Signal)
- + For conductors up to 8 poles and for wires up to 4.0 mm<sup>2</sup>
- + Highly resistant to dust and water ingress (IP66/IP68) and mechanical impacts (IK08)