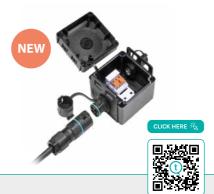

Pre-configured junction boxes (IP66/IP67/IP68) (IoTH210 Series)

- + Pre-configured with IoT devices and electrical connectors
- + High impact resistance (IK10)
- + Slim and only 42 mm thick

Integration of IoT devices and sensors in small space

"loT ready" mini junction boxes (IP66/IP68) (IoTH212 Series)

- + Harmonious appearance for architectural projects
- + Installation without tools and screws on the lid (IP66)
- + Pre-configured with Techno connectors and available up to 6 inputs-outputs

#### We support OEMs, system integrators, installers and designers

with solutions pre-configured with electronics (IoT ready) or customised for advanced systems with the guarantee of reliability and speed of installation.