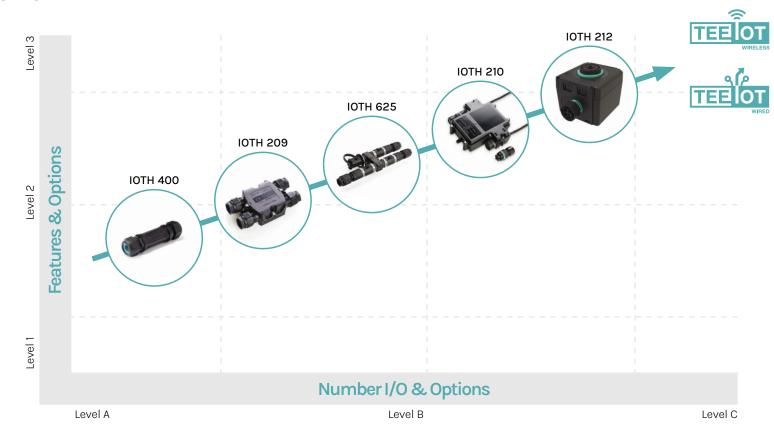

## TECHNO IoTH ECOSYSTEM

## **Smart boxes** and connectors "IoT Ready"

High-quality and water-dust proof (up to IP68) connecting solutions "IoT ready" thorough tube or flat joint IoT boxes, compact pluggable IoT current distributors and flexible junction IoT boxes.