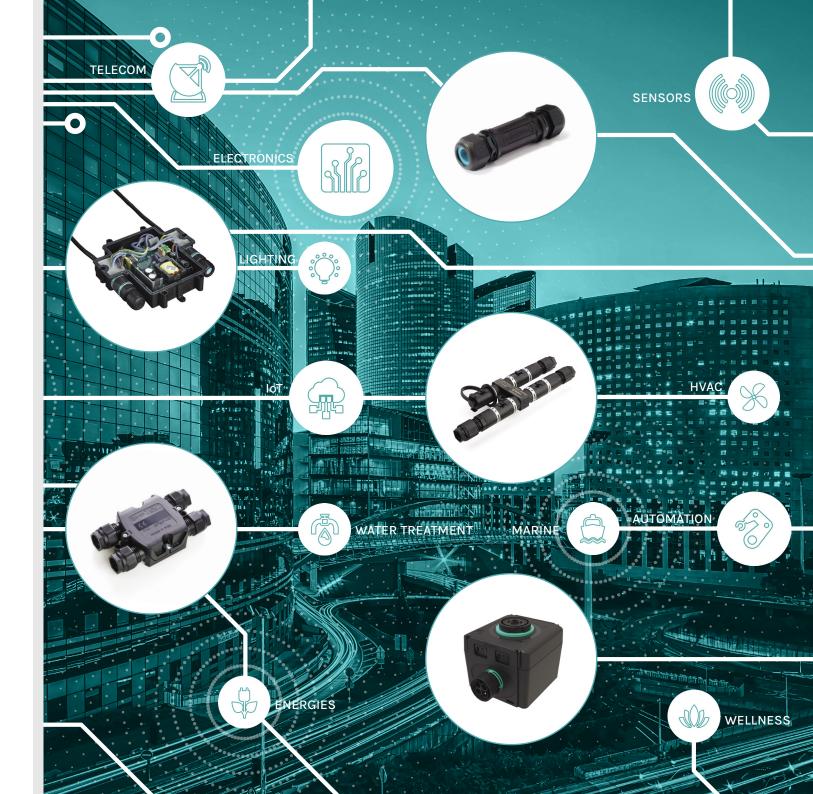

## TECHNO IoTH ECOSYSTEM

The power of IoT combined with the design of Techno solutions to manage a variety of sensors, controllers, actuators for motion, light and HVAC and so on.