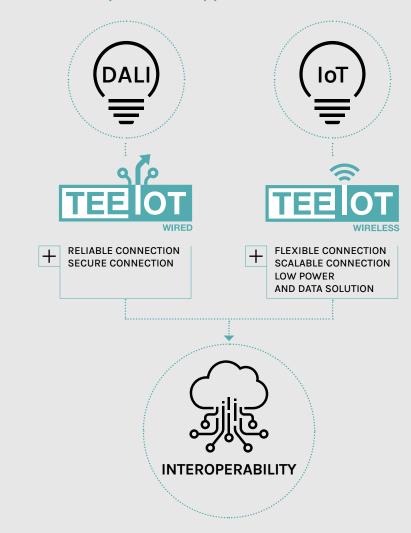

# **TECHNO IoT PLATFORM**

# The best option for your business

Techno offer flexible solutions to satisfy both wired and wirelss ecosystems.

We integrate mechanical and electronic components, including customized ones, able to adapt to different technical requests and application needs.