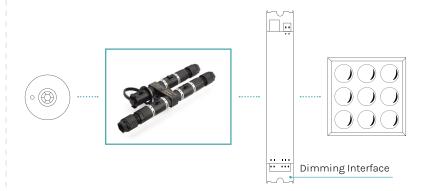

### **SENSOR INTERFACE**

## **ELECTRONIC-DRIVER INTERFACE**

### **DIMMING INTERFACE**